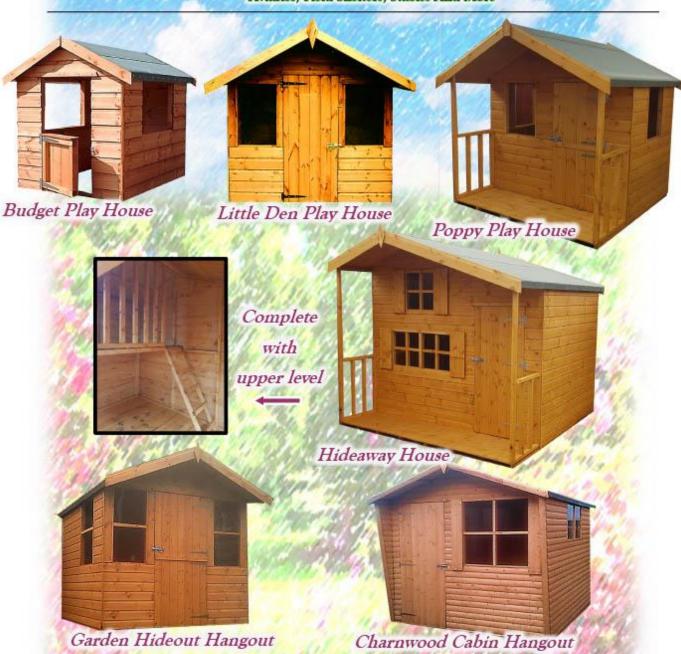

## PRICES PRINTED May 2022 ALL SIZES ARE APPROXIMATE

The budget playhouse is as the name suggests. Ideal for the very young and toddler age group.

This playhouse sits directly on the floor with no timber floor and open windows (no perspex) so you can see and hear your child at play at all times.

Unit size 40" wide x 48" deep. The height is 36" to the eaves and 45" to the middle

The little den playhouse comprises of a central door with a perspex window either side of it on the front. The roof has a 1ft overhang veranda.

Unit size 6ft x4ft .The height is 48" high to the eaves and to the 63" middle.

| The Liitle Den 6x4 £585.00 |  |
|----------------------------|--|
|----------------------------|--|

The Poppy playhouse comprises of a stable door and a perspex window to the side of it on the front and 1 perspex window in either side. To the front is a 2ft veranda. (unit size shown excludes the veranda area) Unit sizes available oft x4ft and oft x6ft. The height is 53" high to the eaves and to the 67" middle.

| Poppy Playhouse 6x4 | £655.00 |
|---------------------|---------|
| Poppy Playhouse6x6  | £865.00 |

The Hideaway house comprises of a raised area with ladder up to it and to the front of the unit is a 2ft veranda .(unit size shown excludes the veranda area. This can also be made without the veranda .Please ask for more details on this.)

Unit sizes available 8ft x4ft and 8ft x6ft. The height is 76" to the high side and 67" to the low side.

| The Hideaway House 8x4 (+ 2ft Veranda) £1,085.00 | The Hideaway House 8x6 (+2ft veranda) | £1,150.00 |
|--------------------------------------------------|---------------------------------------|-----------|
|--------------------------------------------------|---------------------------------------|-----------|

Ideal for age 10+ children/teens who want there own space. And best of all when they get bored of it you have a summer house or storage shed ready made!

The garden hideout comprises of two windows either side of the door and two windows towards the front on both sides. The door is split in two to create a stable door and the roof gives a 1ft overhang veranda. Unit sizes available 8ft x6ft and 8ft x8ft. The height is 67" high to the eaves.

The Charnwood cabin comprises of four windows to the front giving a 3ft x 3ft.window and two window in one side (can be either side as long as stated on order). Both sides are angled to meet the 1ft overhang on the roof.

Unit sizes available 8ft x6ft and 8ft x8ft. The height is 67" high to the eaves

|                         | Shiplap   | Loglap    |
|-------------------------|-----------|-----------|
| The Charnwood Cabin 8x6 | £1,030.00 | £1,260.00 |
| The Charnwood Cabin 8x8 | £1,175.00 | £1,460.00 |